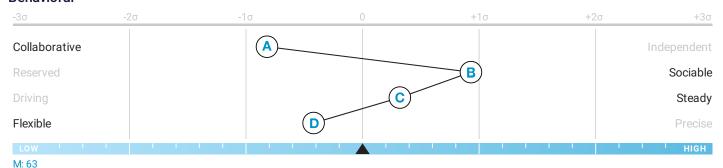

### Sociable

Is moderately... Outgoing

People oriented

Persuasive

Needs some...

Opportunities to interact

Social acceptance

Opportunities to influence

### Collaborative

Is moderately...

Cooperative

Accepting of company policies

Accommodating

Needs some...

Encouragement

Reassurance

Harmony

# **Flexible**

Is moderately... Informal

Tolerant of uncertainty

**Formality** 

Flexible

Needs some...

Freedom from rigid structure

Freedom of expression

Opportunities to delegate details

## Steady

Is moderately...

Agreeable

Patient Stable

Needs some...

Long-term affiliation

Ability to work at a steady pace

Familiar surroundings