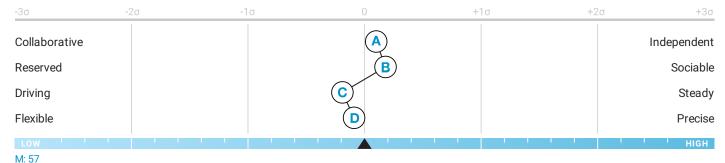

# 💄 Person Report

Insights into an individual and their behavioral pattern

An Adapter is a bridge-builder, comfortable with changing situations.

#### (C) Patience

## Driving

Is moderately... Agreeable and Intense Patient and Restless Stable and Driving

Needs some... Balance of: Long-term affiliation and Variety Ability to work at a steady pace and Opportunities to work at a faster

## **B** Extraversion

## Sociable

Is moderately... Outgoing and Introspective People oriented and Matter-of-fact Persuasive and Analytical

## (A) Dominance

# Independent

Is moderately... Independent and Cooperative Assertive and Accepting of company policies Self-confident and Accommodating

## D Formality

## Flexible

Is moderately... Serious and Informal Diligent and Tolerant of uncertainty Reserved and Flexible