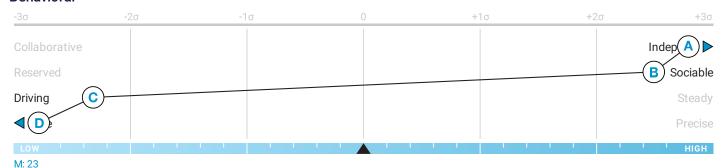

# **Behavioral**

# Independent

## Is extremely...

Independent

Assertive

Self-confident

# Sociable

#### Is extremely...

Outgoing

People oriented

Persuasive

# **Driving**

#### Is extremely...

Intense Restless

Driving